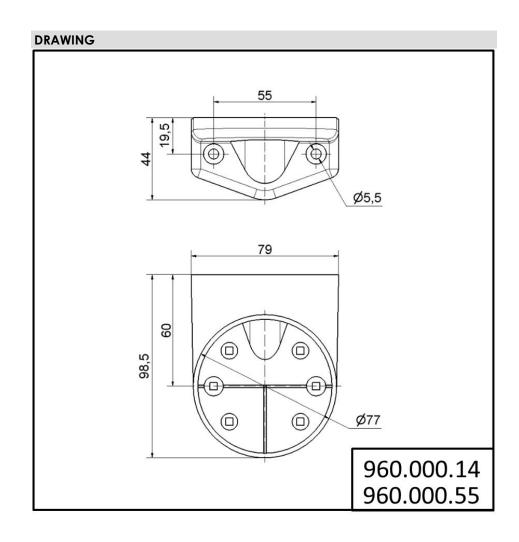

## KombiSIGN 50 / Accessories Bracket for base mount. BWM BK

ļ

Part No.: 960.000.14

| MECHANICAL DATA              |        |
|------------------------------|--------|
|                              | 99 mm  |
| Length                       |        |
| Width                        | 79 mm  |
| Height                       | 44 mm  |
| Materials                    | PC/ABS |
| Housing colour               | Black  |
| Weight with packaging        | 80 g   |
| Product weight               | 80 g   |
| APPROVAL DATA                |        |
| WEEE                         | No     |
| Conforms with RED directive  | No     |
| Conforms with ATEX-directive | No     |
| Conforms with CCC            | No     |
| Conforms with UL             | No     |
| Conforms with FCC            | No     |
| Conforms with IC             | No     |
| EAC certificate available    | No     |
| Conforms with AS-I           | No     |
| ICAO Certification           | No     |
| Conforms with DNV            | No     |
| Conforms with RoHS CN        | No     |